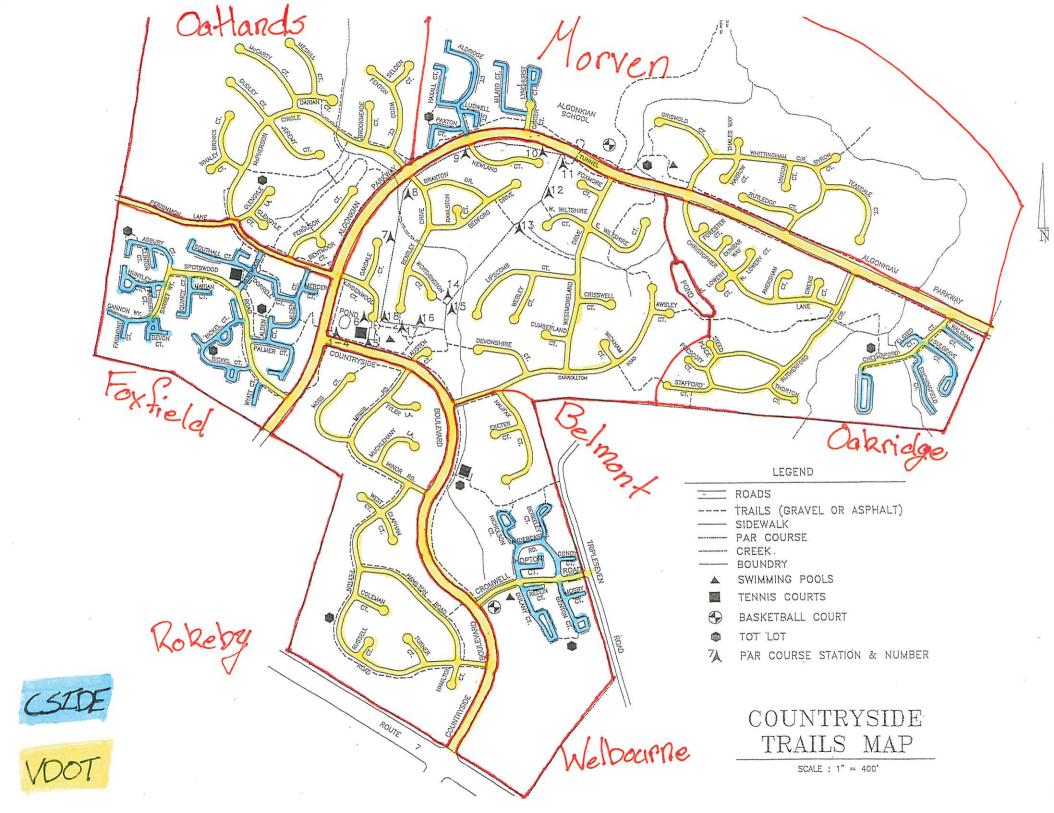

# **COUNTRYSIDE STREET LISTING**

### **BELMONT**

**Austen Court Awsley Court Bedford Drive Bentley Drive Carrollton Road** Crisswell Court **Cumberland Court Devenshire Court Exeter Court Foxmore Court Halifax Court Lindenwood Court Lipscomb Court Newland Court Oakdale Court Rawlston Court Webley Court Westmoreland Drive** Wickham Court E & W Wiltshire Court **Worthington Court** 

### **FOXFIELD**

**Alden Court Asbury Way Bentwood Road Bickel Court Clinton Court Devon Court Dorrell Court Fairmont Place Gannon Wav Harbert Court Huntley Court Marian Court Mercer Court Palmer Court Quincy Court Sarret Way Southall Court Spotswood Road** 

## <u>MORVEN</u>

**Wyatt Court** 

Aldridge Court Byron Court Carter Court Griswold Court
Harrow Court
Haxall Court
Ludwell Court
Lyndhurst Court
Millard Court
Paxton Court
Powell Court
Rutledge Court
Teasdale Court
Thales Way
Vinson Court
Whittingham Circle

#### **OAKRIDGE**

Amersham Court **Chelmsford Court** Christopher Lane **Dunbar Way Felsted Court Finchingfield Court Forester Court Lowery Court N & S Owens Court Prescott Court Rutherford Circle** Stafford Court **Steed Place Sulgrave Court Thorton Court Waltham Court** 

#### **ROKEBY**

Clapham Court **Coleman Lane Hamilton Court Hamilton Road** Minor Road Moss Road **Mucklehany Lane Peyton Road Russell Court** Turner Lane Tyler Lane **West Court OATLANDS Bentmoor Court Brinks Court Brookmeade Court Darian Court** 

**Dudley Court** 

Fenton Wood Drive
Ferguson Court
Glengyle Court
Glengyle Lane
Jeremy Court
McCarty Court
McPherson Court
Meskill Court
Selden Court
Whaley Court

## **WELBOURNE**

Benton Court
Berkeley Court
Conoy Court
Dulany Court
Hopton Court
Jermyn Court
Mosbey Court
Nicholson Court
Redlin Court
Vandercastel Road
Cromwell Road