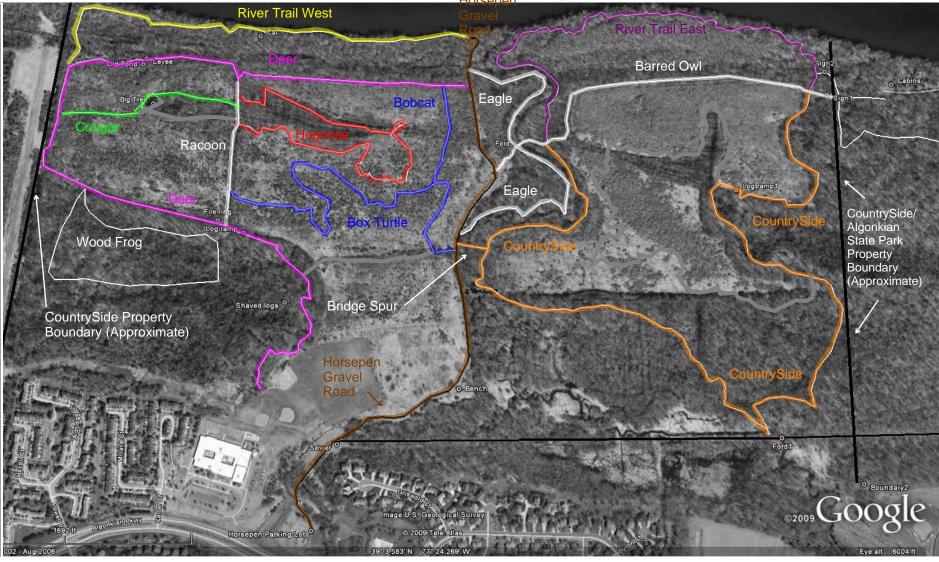

CountrySide HorsePen Run Trail System

| Horsepen Trail Info |        |        |
|---------------------|--------|--------|
|                     | Length | Ribbon |
| Trail               | (Est.) | Color  |
| Barred Owl          | 0.5 mi | White  |
| Bobcat              | 0.4 mi | Blue   |
| Box Turtle          | 0.5 mi | Blue   |
| Cougar              | 0.5 mi | Green  |
| CountrySide         | 1.7 mi | Orange |
| Deer                | 1.3 mi | Pink   |
| Eagle               | 0.5 mi | White  |
| Hognose             | 0.7 mi | Red    |
| Raccoon             | 0.3 mi | White  |
| River Trail East    | 0.8 mi | Purple |
| River Trail West    | 0.6 mi | Yellow |
| Wood Frog**         | 0.6 mi | None   |
| Total               | 8.4 mi |        |